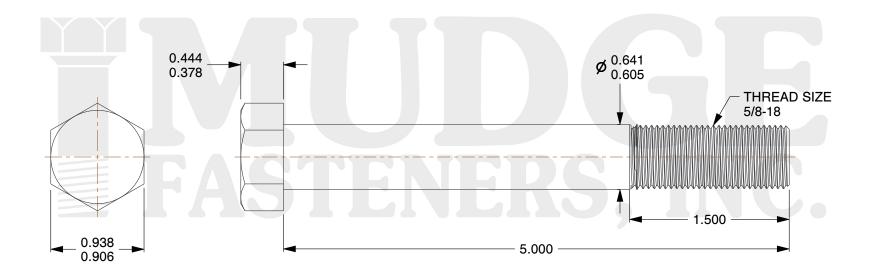

## Notes:

1. HEAD STYLE: HEX HEAD

2. SCREW TYPE: BOLT

3. STANDARD: ANSI B18.2.1

4. MATERIAL: 18-8 STAINLESS STEEL

@ www.mudgefasteners.com

This file and any associated information and specifications are provided for reference and evaluation purposes only and are subject to change without notice. Mudge Fasteners makes no representations, warranties, or guarantees as to the appropriateness, accuracy, completeness, or suitability for any purpose of the file, information, or specification. You are solely responsible for the use of the file, information, and specifications.

|                          |                                      | UNIT   |
|--------------------------|--------------------------------------|--------|
| COMPONENT<br>DESCRIPTION | 5/8-18X5 HEX BOLT<br>STAINLESS STEEL | INCH   |
|                          |                                      | SHEET  |
|                          |                                      | 1 of 1 |
| PART NUMBER              | 201062F0500SS                        | SCALE  |
| MATERIAL                 | 18-8 STAINLESS STEEL                 | 1.054  |