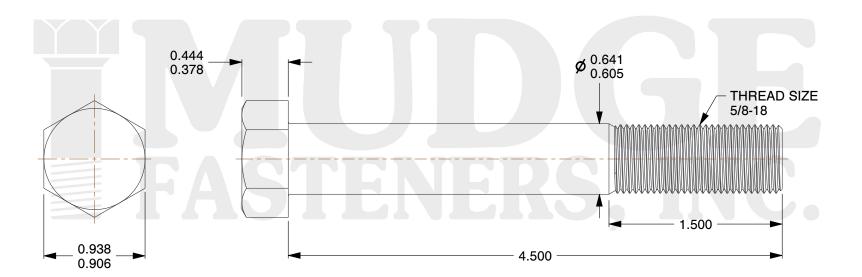

## Notes:

1. HEAD STYLE: HEX HEAD

2. SCREW TYPE: BOLT

3. STANDARD: ANSI B18.2.1

4. MATERIAL: 18-8 STAINLESS STEEL

@www.mudgefasteners.com

This file and any associated information and specifications are provided for reference and evaluation purposes only and are subject to change without notice. Mudge Fasteners makes no representations, warranties, or guarantees as to the appropriateness, accuracy, completeness, or suitability for any purpose of the file, information, or specification. You are solely responsible for the use of the file, information, and specifications.

| COMPONENT<br>DESCRIPTION | 5/8-18X4-1/2 HEX BOLT<br>STAINLESS STEEL | UNIT   |
|--------------------------|------------------------------------------|--------|
|                          |                                          | INCH   |
|                          |                                          | SHEET  |
|                          |                                          | 1 of 1 |
| PART NUMBER              | 201062F0450SS                            | SCALE  |
| MATERIAL                 | 18-8 STAINLESS STEEL                     | 1.143  |