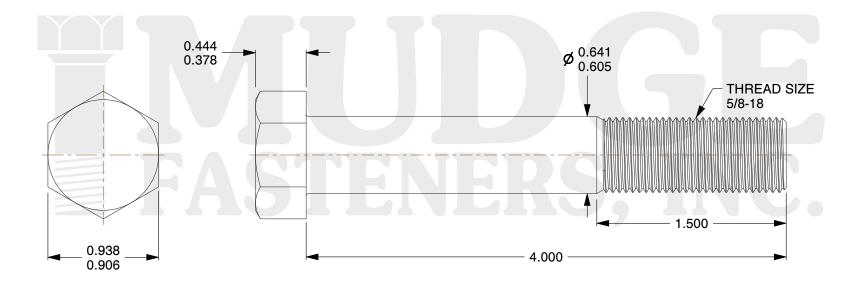

## Notes:

1. HEAD STYLE: HEX HEAD 2. SCREW TYPE: BOLT

3. STANDARD: ANSI B18.2.1

4. MATERIAL: 18-8 STAINLESS STEEL

@ www.mudgefasteners.com

This file and any associated information and specifications are provided for reference and evaluation purposes only and are subject to change without notice. Mudge Fasteners makes no representations, warranties, or guarantees as to the appropriateness, accuracy, completeness, or suitability for any purpose of the file, information, or specification. You are solely responsible for the use of the file, information, and specifications.

|                          |                                      | UNIT   |
|--------------------------|--------------------------------------|--------|
| COMPONENT<br>DESCRIPTION | 5/8-18X4 HEX BOLT<br>STAINLESS STEEL | INCH   |
|                          |                                      | SHEET  |
|                          |                                      | 1 of 1 |
| PART NUMBER              | 201062F0400SS                        | SCALE  |
| MATERIAL                 | 18-8 STAINLESS STEEL                 | 1.250  |