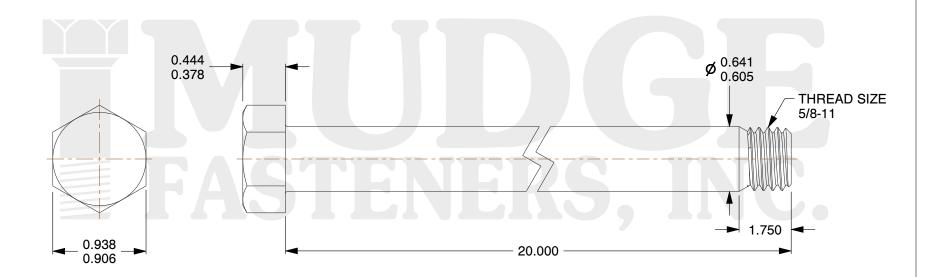

## Notes:

1. HEAD STYLE: HEX HEAD

2. SCREW TYPE: BOLT

3. STANDARD: ANSI B18.2.1

4. MATERIAL: A 307

5. FINISH: ZINC

8 www.mudgefasteners.com

This file and any associated information and specifications are provided for reference and evaluation purposes only and are subject to change without notice. Mudge Fasteners makes no representations, warranties, or guarantees as to the appropriateness, accuracy, completeness, or suitability for any purpose of the file, information, or specification. You are solely responsible for the use of the file, information, and specifications.

|                          |                                 | UNIT   |
|--------------------------|---------------------------------|--------|
| COMPONENT<br>DESCRIPTION | 5/8-11X20 HEX BOLT<br>A307 ZINC | INCH   |
|                          |                                 | SHEET  |
|                          |                                 | 1 of 1 |
| PART NUMBER              | 201062C2000ZC                   | SCALE  |
| MATERIAL                 | A 307                           | 1.054  |