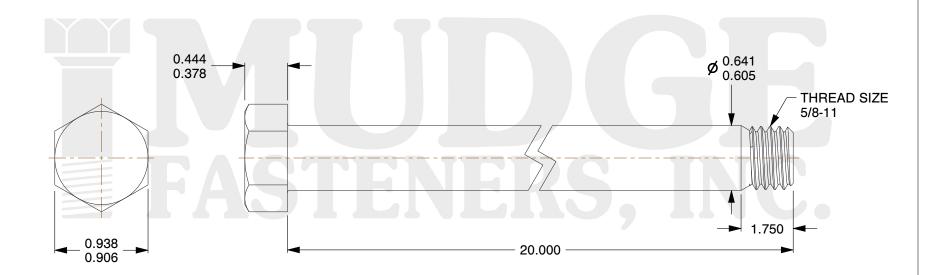

## Notes:

1. HEAD STYLE: HEX HEAD

2. SCREW TYPE: BOLT

3. STANDARD: ANSI B18.2.1

4. MATERIAL: A 307 5. FINISH: PLAIN

@www.mudgefasteners.com

This file and any associated information and specifications are provided for reference and evaluation purposes only and are subject to change without notice. Mudge Fasteners makes no representations, warranties, or guarantees as to the appropriateness, accuracy, completeness, or suitability for any purpose of the file, information, or specification. You are solely responsible for the use of the file, information, and specifications.

|                          |                                  | UNIT   |
|--------------------------|----------------------------------|--------|
| COMPONENT<br>DESCRIPTION | 5/8-11X20 HEX BOLT<br>A307 PLAIN | INCH   |
|                          |                                  | SHEET  |
|                          |                                  | 1 of 1 |
| PART NUMBER              | 201062C2000PN                    | SCALE  |
| MATERIAL                 | A 307                            | 1.054  |