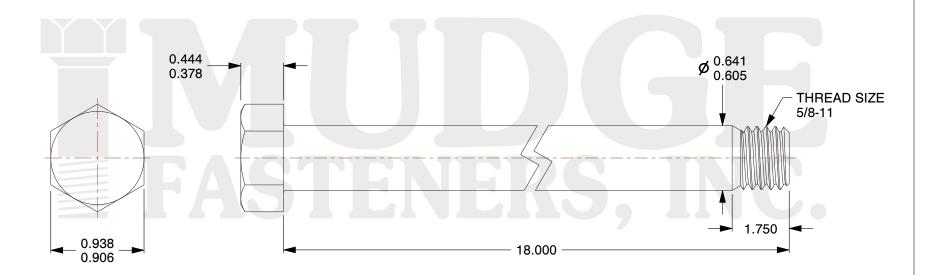

## Notes:

1. HEAD STYLE: HEX HEAD

2. SCREW TYPE: BOLT

3. STANDARD: ANSI B18.2.1

4. MATERIAL: A 307 5. FINISH: PLAIN

@ www.mudgefasteners.com

This file and any associated information and specifications are provided for reference and evaluation purposes only and are subject to change without notice. Mudge Fasteners makes no representations, warranties, or guarantees as to the appropriateness, accuracy, completeness, or suitability for any purpose of the file, information, or specification. You are solely responsible for the use of the file, information, and specifications.

|                          |                                  | UNIT   |
|--------------------------|----------------------------------|--------|
| COMPONENT<br>DESCRIPTION | 5/8-11X18 HEX BOLT<br>A307 PLAIN | INCH   |
|                          |                                  | SHEET  |
|                          |                                  | 1 of 1 |
| PART NUMBER              | 201062C1800PN                    | SCALE  |
| MATERIAL                 | A 307                            | 1.054  |