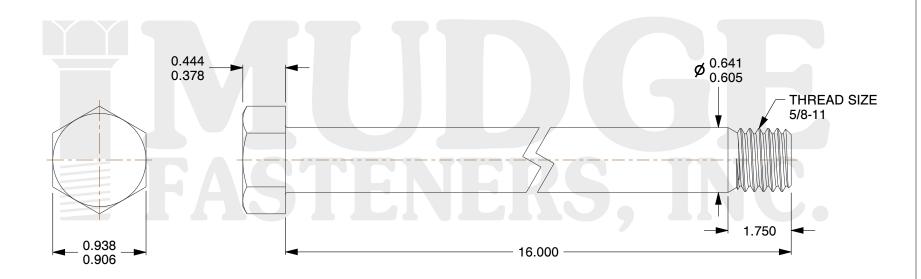

## Notes:

1. HEAD STYLE: HEX HEAD

2. SCREW TYPE: BOLT

3. STANDARD: ANSI B18.2.1

4. MATERIAL: A 307

5. FINISH: ZINC

@ www.mudgefasteners.com

This file and any associated information and specifications are provided for reference and evaluation purposes only and are subject to change without notice. Mudge Fasteners makes no representations, warranties, or guarantees as to the appropriateness, accuracy, completeness, or suitability for any purpose of the file, information, or specification. You are solely responsible for the use of the file, information, and specifications.

|                          |                                 | UNIT   |
|--------------------------|---------------------------------|--------|
| COMPONENT<br>DESCRIPTION | 5/8-11X16 HEX BOLT<br>A307 ZINC | INCH   |
|                          |                                 | SHEET  |
|                          |                                 | 1 of 1 |
| PART NUMBER              | 201062C1600ZC                   | SCALE  |
| MATERIAL                 | A 307                           | 1.054  |