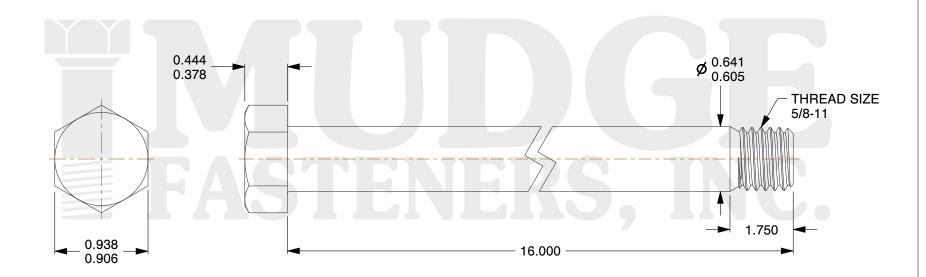

## Notes:

1. HEAD STYLE: HEX HEAD

2. SCREW TYPE: BOLT

3. STANDARD: ANSI B18.2.1

4. MATERIAL: A 307

5. FINISH: GALVANIZED

@ www.mudgefasteners.com

This file and any associated information and specifications are provided for reference and evaluation purposes only and are subject to change without notice. Mudge Fasteners makes no representations, warranties, or guarantees as to the appropriateness, accuracy, completeness, or suitability for any purpose of the file, information, or specification. You are solely responsible for the use of the file, information, and specifications.

|                          |                                  | UNIT   |
|--------------------------|----------------------------------|--------|
| COMPONENT<br>DESCRIPTION | 5/8-11X16 HEX BOLT<br>GALVANIZED | INCH   |
|                          |                                  | SHEET  |
|                          |                                  | 1 of 1 |
| PART NUMBER              | 201062C1600GA                    | SCALE  |
| MATERIAL                 | A 307                            | 1.054  |