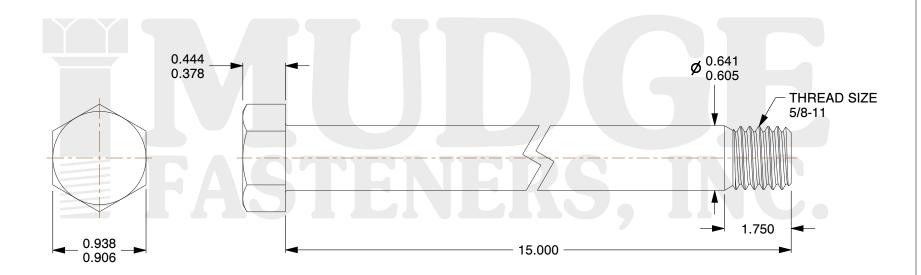

## Notes:

1. HEAD STYLE: HEX HEAD

2. SCREW TYPE: BOLT

3. STANDARD: ANSI B18.2.1

4. MATERIAL: A 307

5. FINISH: GALVANIZED

@ www.mudgefasteners.com

This file and any associated information and specifications are provided for reference and evaluation purposes only and are subject to change without notice. Mudge Fasteners makes no representations, warranties, or guarantees as to the appropriateness, accuracy, completeness, or suitability for any purpose of the file, information, or specification. You are solely responsible for the use of the file, information, and specifications.

|                          |                                       | UNIT   |
|--------------------------|---------------------------------------|--------|
| COMPONENT<br>DESCRIPTION | 5/8-11X15 HEX BOLT<br>A307 GALVINIZED | INCH   |
|                          |                                       | SHEET  |
|                          |                                       | 1 of 1 |
| PART NUMBER              | 201062C1500GA                         | SCALE  |
| MATERIAL                 | A 307                                 | 1.054  |