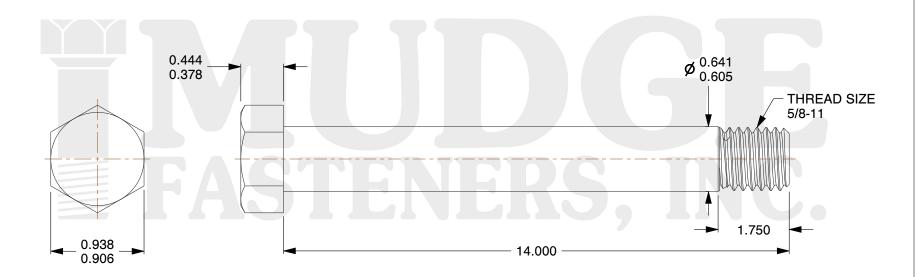

## Notes:

1. HEAD STYLE: HEX HEAD

2. SCREW TYPE: BOLT

3. STANDARD: ANSI B18.2.1

4. MATERIAL: A 307

5. FINISH: ZINC

@ www.mudgefasteners.com

This file and any associated information and specifications are provided for reference and evaluation purposes only and are subject to change without notice. Mudge Fasteners makes no representations, warranties, or guarantees as to the appropriateness, accuracy, completeness, or suitability for any purpose of the file, information, or specification. You are solely responsible for the use of the file, information, and specifications.

| COMPONENT<br>DESCRIPTION | 5/8-11X14 HEX BOLT<br>ZINC | UNIT   |
|--------------------------|----------------------------|--------|
|                          |                            | INCH   |
|                          |                            | SHEET  |
|                          |                            | 1 of 1 |
| PART NUMBER              | 201062C1400ZC              | SCALE  |
| MATERIAL                 | CARBON STEEL               | 1.054  |