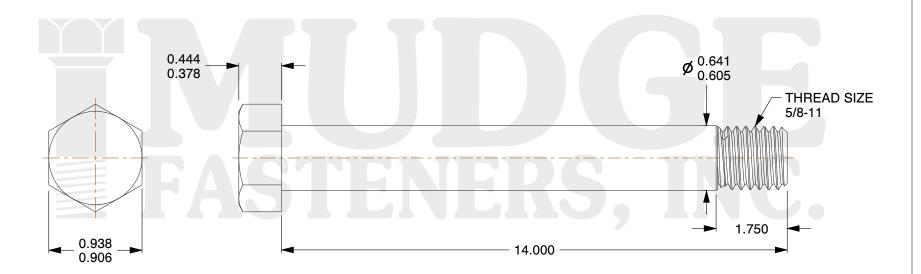

## Notes:

1. HEAD STYLE: HEX HEAD

2. SCREW TYPE: BOLT

3. STANDARD: ANSI B18.2.1

4. MATERIAL: 18-8 STAINLESS STEEL

@www.mudgefasteners.com

This file and any associated information and specifications are provided for reference and evaluation purposes only and are subject to change without notice. Mudge Fasteners makes no representations, warranties, or guarantees as to the appropriateness, accuracy, completeness, or suitability for any purpose of the file, information, or specification. You are solely responsible for the use of the file, information, and specifications.

|                          |                                       | UNIT   |
|--------------------------|---------------------------------------|--------|
| COMPONENT<br>DESCRIPTION | 5/8-11X14 HEX BOLT<br>STAINLESS STEEL | INCH   |
|                          |                                       | SHEET  |
|                          |                                       | 1 of 1 |
| PART NUMBER              | 201062C1400SS                         | SCALE  |
| MATERIAL                 | 18-8 STAINLESS STEEL                  | 1.054  |