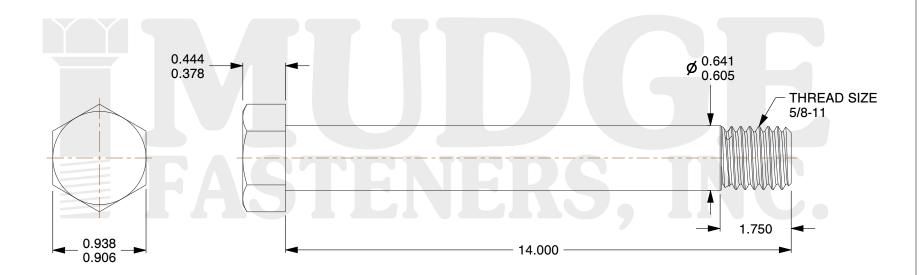

## Notes:

1. HEAD STYLE: HEX HEAD

2. SCREW TYPE: BOLT

3. STANDARD: ANSI B18.2.1

4. MATERIAL: A 307 5. FINISH: PLAIN

@www.mudgefasteners.com

This file and any associated information and specifications are provided for reference and evaluation purposes only and are subject to change without notice. Mudge Fasteners makes no representations, warranties, or guarantees as to the appropriateness, accuracy, completeness, or suitability for any purpose of the file, information, or specification. You are solely responsible for the use of the file, information, and specifications.

|                          |                                  | UNIT   |
|--------------------------|----------------------------------|--------|
| COMPONENT<br>DESCRIPTION | 5/8-11X14 HEX BOLT<br>A307 PLAIN | INCH   |
|                          |                                  | SHEET  |
|                          |                                  | 1 of 1 |
| PART NUMBER              | 201062C1400PN                    | SCALE  |
| MATERIAL                 | A 307                            | 1.054  |