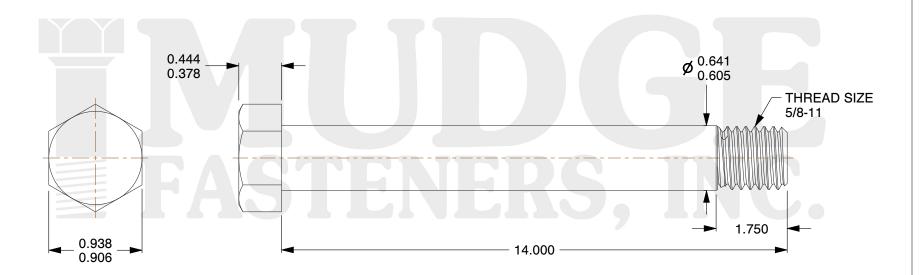

## Notes:

1. HEAD STYLE: HEX HEAD

2. SCREW TYPE: BOLT

3. STANDARD: ANSI B18.2.1

4. MATERIAL: A 307

5. FINISH: GALVANIZED

8 www.mudgefasteners.com

This file and any associated information and specifications are provided for reference and evaluation purposes only and are subject to change without notice. Mudge Fasteners makes no representations, warranties, or guarantees as to the appropriateness, accuracy, completeness, or suitability for any purpose of the file, information, or specification. You are solely responsible for the use of the file, information, and specifications.

|                          |                                       | UNIT   |
|--------------------------|---------------------------------------|--------|
| COMPONENT<br>DESCRIPTION | 5/8-11X14 HEX BOLT<br>A307 GALVANIZED | INCH   |
|                          |                                       | SHEET  |
|                          |                                       | 1 of 1 |
| PART NUMBER              | 201062C1400GA                         | SCALE  |
| MATERIAL                 | A 307                                 | 1.054  |