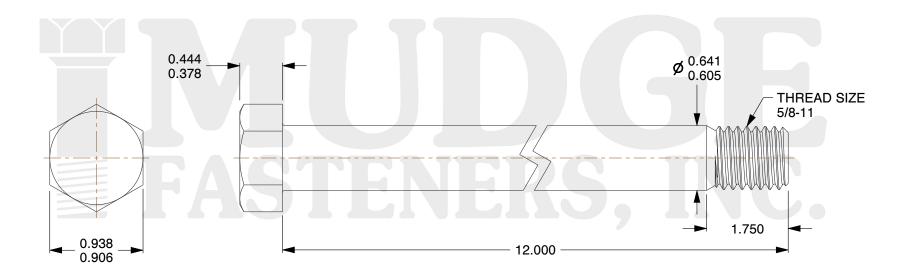

## Notes:

1. HEAD STYLE: HEX HEAD

2. SCREW TYPE: BOLT

3. STANDARD: ANSI B18.2.1

4. MATERIAL: A 307

5. FINISH: ZINC

@www.mudgefasteners.com

This file and any associated information and specifications are provided for reference and evaluation purposes only and are subject to change without notice. Mudge Fasteners makes no representations, warranties, or guarantees as to the appropriateness, accuracy, completeness, or suitability for any purpose of the file, information, or specification. You are solely responsible for the use of the file, information, and specifications.

|                          |                                 | UNIT   |
|--------------------------|---------------------------------|--------|
| COMPONENT<br>DESCRIPTION | 5/8-11X12 HEX BOLT<br>A307 ZINC | INCH   |
|                          |                                 | SHEET  |
|                          |                                 | 1 of 1 |
| PART NUMBER              | 201062C1200ZC                   | SCALE  |
| MATERIAL                 | A 307                           | 1.054  |