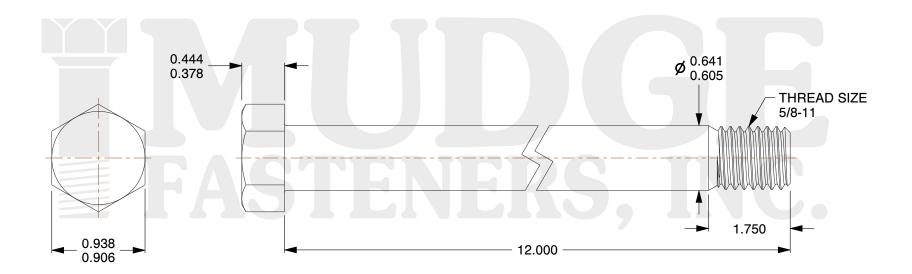

## Notes:

1. HEAD STYLE: HEX HEAD

2. SCREW TYPE: BOLT

3. STANDARD: ANSI B18.2.1

4. MATERIAL: 18-8 STAINLESS STEEL

@www.mudgefasteners.com

This file and any associated information and specifications are provided for reference and evaluation purposes only and are subject to change without notice. Mudge Fasteners makes no representations, warranties, or guarantees as to the appropriateness, accuracy, completeness, or suitability for any purpose of the file, information, or specification. You are solely responsible for the use of the file, information, and specifications.

|                          |                                       | UNIT   |
|--------------------------|---------------------------------------|--------|
| COMPONENT<br>DESCRIPTION | 5/8-11X12 HEX BOLT<br>STAINLESS STEEL | INCH   |
|                          |                                       | SHEET  |
|                          |                                       | 1 of 1 |
| PART NUMBER              | 201062C1200SS                         | SCALE  |
| MATERIAL                 | 18-8 STAINLESS STEEL                  | 1.054  |