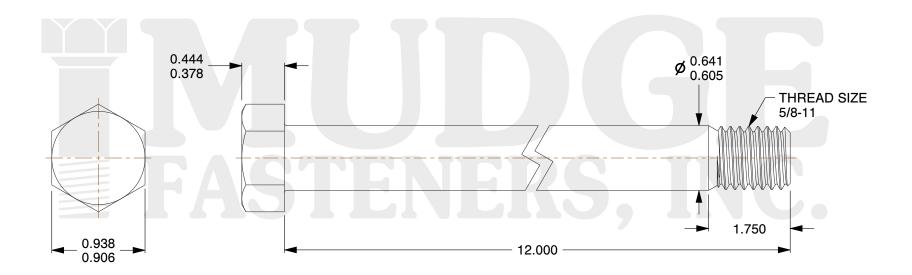

## Notes:

1. HEAD STYLE: HEX HEAD

2. SCREW TYPE: BOLT

3. STANDARD: ANSI B18.2.1

4. MATERIAL: A 307

5. FINISH: GALVANIZED

@www.mudgefasteners.com

This file and any associated information and specifications are provided for reference and evaluation purposes only and are subject to change without notice. Mudge Fasteners makes no representations, warranties, or guarantees as to the appropriateness, accuracy, completeness, or suitability for any purpose of the file, information, or specification. You are solely responsible for the use of the file, information, and specifications.

| COMPONENT<br>DESCRIPTION | 5/8-11X12 HEX BOLT<br>A307 GALVANIZED | UNIT   |
|--------------------------|---------------------------------------|--------|
|                          |                                       | INCH   |
|                          |                                       | SHEET  |
|                          |                                       | 1 of 1 |
| PART NUMBER              | 201062C1200GA                         | SCALE  |
| MATERIAL                 | A 307                                 | 1.054  |