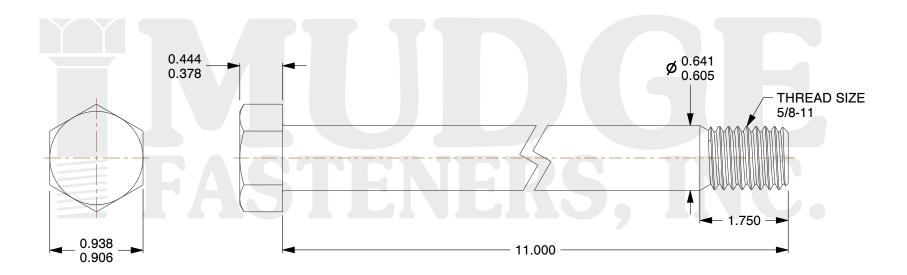

## Notes:

1. HEAD STYLE: HEX HEAD

2. SCREW TYPE: BOLT

3. STANDARD: ANSI B18.2.1

4. MATERIAL: A 307

5. FINISH: ZINC

8 www.mudgefasteners.com

This file and any associated information and specifications are provided for reference and evaluation purposes only and are subject to change without notice. Mudge Fasteners makes no representations, warranties, or guarantees as to the appropriateness, accuracy, completeness, or suitability for any purpose of the file, information, or specification. You are solely responsible for the use of the file, information, and specifications.

|                          |                                 | UNIT   |
|--------------------------|---------------------------------|--------|
| COMPONENT<br>DESCRIPTION | 5/8-11X11 HEX BOLT<br>A307 ZINC | INCH   |
|                          |                                 | SHEET  |
|                          |                                 | 1 of 1 |
| PART NUMBER              | 201062C1100ZC                   | SCALE  |
| MATERIAL                 | A 307                           | 1.054  |