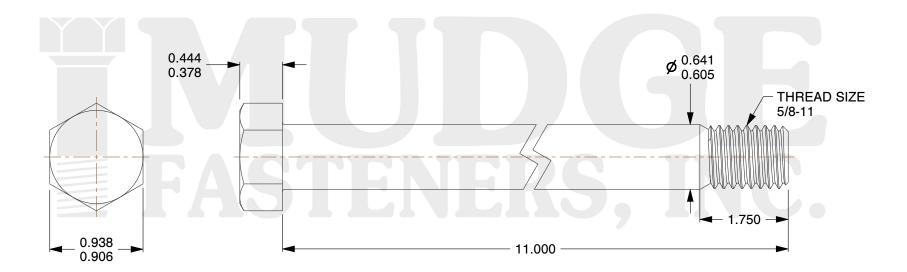

## Notes:

1. HEAD STYLE: HEX HEAD

2. SCREW TYPE: BOLT

3. STANDARD: ANSI B18.2.1

4. MATERIAL: 18-8 STAINLESS STEEL

@ www.mudgefasteners.com

This file and any associated information and specifications are provided for reference and evaluation purposes only and are subject to change without notice. Mudge Fasteners makes no representations, warranties, or guarantees as to the appropriateness, accuracy, completeness, or suitability for any purpose of the file, information, or specification. You are solely responsible for the use of the file, information, and specifications.

|                          |                                       | UNIT   |
|--------------------------|---------------------------------------|--------|
| COMPONENT<br>DESCRIPTION | 5/8-11X11 HEX BOLT<br>STAINLESS STEEL | INCH   |
|                          |                                       | SHEET  |
|                          |                                       | 1 of 1 |
| PART NUMBER              | 201062C1100SS                         | SCALE  |
| MATERIAL                 | 18-8 STAINLESS STEEL                  | 1.054  |