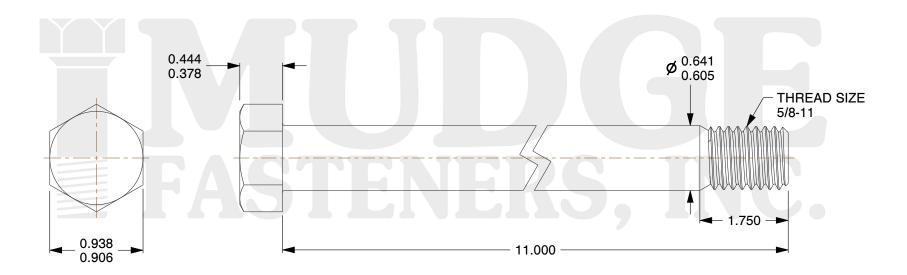

## Notes:

1. HEAD STYLE: HEX HEAD

2. SCREW TYPE: BOLT

3. STANDARD: ANSI B18.2.1

4. MATERIAL: A 307

5. FINISH: GALVANIZED

@www.mudgefasteners.com

This file and any associated information and specifications are provided for reference and evaluation purposes only and are subject to change without notice. Mudge Fasteners makes no representations, warranties, or guarantees as to the appropriateness, accuracy, completeness, or suitability for any purpose of the file, information, or specification. You are solely responsible for the use of the file, information, and specifications.

|                          |                                       | UNIT   |
|--------------------------|---------------------------------------|--------|
| COMPONENT<br>DESCRIPTION | 5/8-11X11 HEX BOLT<br>A307 GALVANIZED | INCH   |
|                          |                                       | SHEET  |
|                          |                                       | 1 of 1 |
| PART NUMBER              | 201062C1100GA                         | SCALE  |
| MATERIAL                 | A 307                                 | 1.054  |