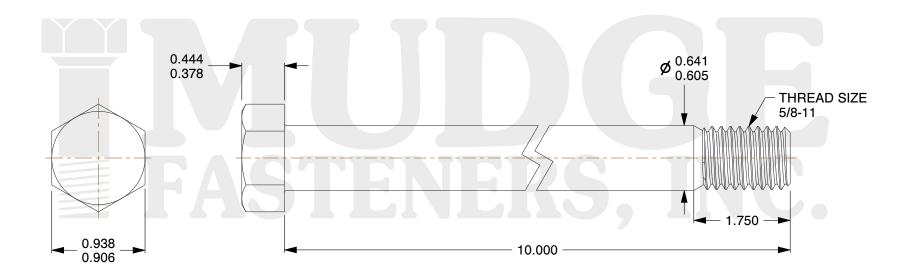

## Notes:

1. HEAD STYLE: HEX HEAD

2. SCREW TYPE: BOLT

3. STANDARD: ANSI B18.2.1

4. MATERIAL: A 307

5. FINISH: PLAIN

@www.mudgefasteners.com

This file and any associated information and specifications are provided for reference and evaluation purposes only and are subject to change without notice. Mudge Fasteners makes no representations, warranties, or guarantees as to the appropriateness, accuracy, completeness, or suitability for any purpose of the file, information, or specification. You are solely responsible for the use of the file, information, and specifications.

|                          |                             | UNIT   |
|--------------------------|-----------------------------|--------|
| COMPONENT<br>DESCRIPTION | 5/8-11X10 HEX BOLT<br>PLAIN | INCH   |
|                          |                             | SHEET  |
|                          |                             | 1 of 1 |
| PART NUMBER              | 201062C1000PN               | SCALE  |
| MATERIAL                 | A 307                       | 1.054  |