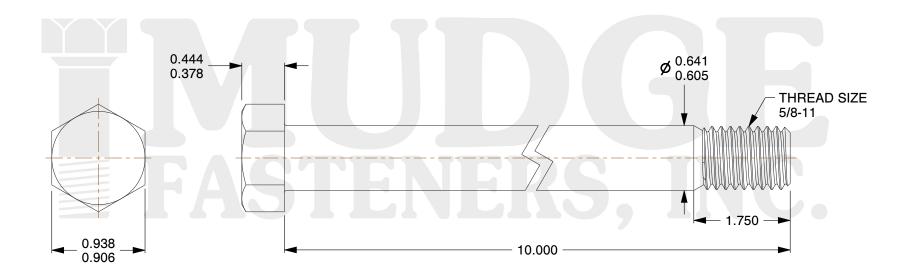

## Notes:

1. HEAD STYLE: HEX HEAD

2. SCREW TYPE: BOLT

3. STANDARD: ANSI B18.2.1

4. MATERIAL: A 307

5. FINISH: GALVANIZED

@ www.mudgefasteners.com

This file and any associated information and specifications are provided for reference and evaluation purposes only and are subject to change without notice. Mudge Fasteners makes no representations, warranties, or guarantees as to the appropriateness, accuracy, completeness, or suitability for any purpose of the file, information, or specification. You are solely responsible for the use of the file, information, and specifications.

| COMPONENT<br>DESCRIPTION | 5/8-11X10 HEX BOLT<br>A307 GALVANIZED | UNIT   |
|--------------------------|---------------------------------------|--------|
|                          |                                       | INCH   |
|                          |                                       | SHEET  |
|                          |                                       | 1 of 1 |
| PART NUMBER              | 201062C1000GA                         | SCALE  |
| MATERIAL                 | A 307                                 | 1.054  |