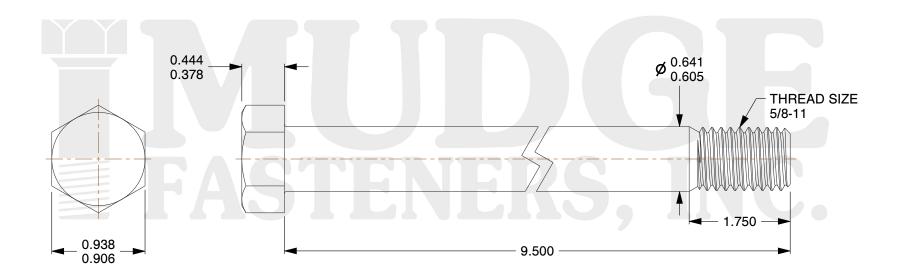

## Notes:

1. HEAD STYLE: HEX HEAD

2. SCREW TYPE: BOLT

3. STANDARD: ANSI B18.2.1

4. MATERIAL: A 307

5. FINISH: ZINC

@ www.mudgefasteners.com

This file and any associated information and specifications are provided for reference and evaluation purposes only and are subject to change without notice. Mudge Fasteners makes no representations, warranties, or guarantees as to the appropriateness, accuracy, completeness, or suitability for any purpose of the file, information, or specification. You are solely responsible for the use of the file, information, and specifications.

|                          |                                    | UNIT   |
|--------------------------|------------------------------------|--------|
| COMPONENT<br>DESCRIPTION | 5/8-11X9-1/2 HEX BOLT<br>A307 ZINC | INCH   |
|                          |                                    | SHEET  |
|                          |                                    | 1 of 1 |
| PART NUMBER              | 201062C0950ZC                      | SCALE  |
| MATERIAL                 | A 307                              | 1.054  |