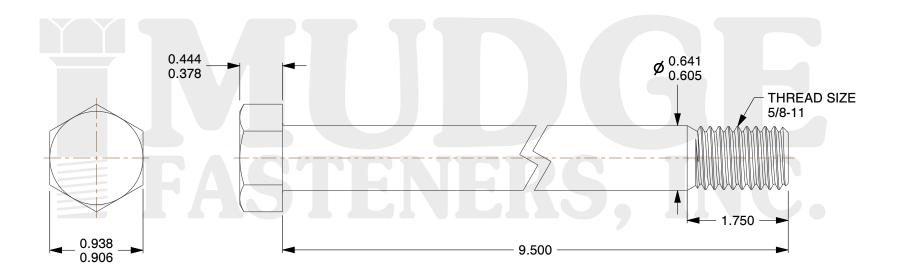

## Notes:

1. HEAD STYLE: HEX HEAD

2. SCREW TYPE: BOLT

3. STANDARD: ANSI B18.2.1

4. MATERIAL: 18-8 STAINLESS STEEL

@ www.mudgefasteners.com

This file and any associated information and specifications are provided for reference and evaluation purposes only and are subject to change without notice. Mudge Fasteners makes no representations, warranties, or guarantees as to the appropriateness, accuracy, completeness, or suitability for any purpose of the file, information, or specification. You are solely responsible for the use of the file, information, and specifications.

|                          |                                          | UNIT   |
|--------------------------|------------------------------------------|--------|
| COMPONENT<br>DESCRIPTION | 5/8-11X9-1/2 HEX BOLT<br>STAINLESS STEEL | INCH   |
|                          |                                          | SHEET  |
|                          |                                          | 1 of 1 |
| PART NUMBER              | 201062C0950SS                            | SCALE  |
| MATERIAL                 | 18-8 STAINLESS STEEL                     | 1.054  |