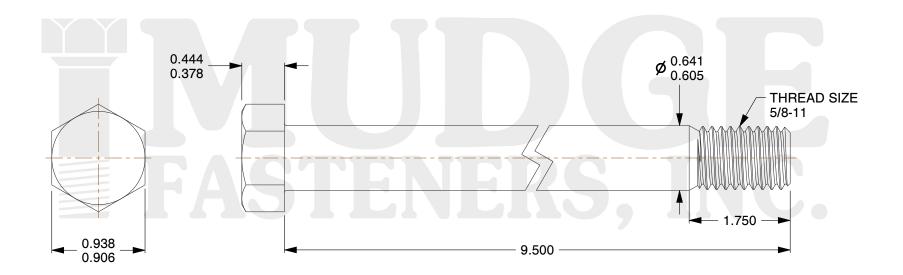

## Notes:

1. HEAD STYLE: HEX HEAD

2. SCREW TYPE: BOLT

3. STANDARD: ANSI B18.2.1

4. MATERIAL: A 307 5. FINISH: PLAIN

@www.mudgefasteners.com

This file and any associated information and specifications are provided for reference and evaluation purposes only and are subject to change without notice. Mudge Fasteners makes no representations, warranties, or guarantees as to the appropriateness, accuracy, completeness, or suitability for any purpose of the file, information, or specification. You are solely responsible for the use of the file, information, and specifications.

|                          |                                     | UNIT   |
|--------------------------|-------------------------------------|--------|
| COMPONENT<br>DESCRIPTION | 5/8-11X9-1/2 HEX BOLT<br>A307 PLAIN | INCH   |
|                          |                                     | SHEET  |
|                          |                                     | 1 of 1 |
| PART NUMBER              | 201062C0950PN                       | SCALE  |
| MATERIAL                 | A 307                               | 1.054  |