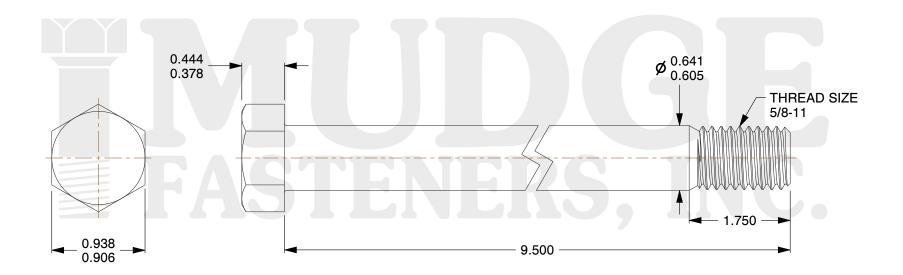

## Notes:

1. HEAD STYLE: HEX HEAD

2. SCREW TYPE: BOLT

3. STANDARD: ANSI B18.2.1

4. MATERIAL: A 307

5. FINISH: GALVANIZED

@www.mudgefasteners.com

This file and any associated information and specifications are provided for reference and evaluation purposes only and are subject to change without notice. Mudge Fasteners makes no representations, warranties, or guarantees as to the appropriateness, accuracy, completeness, or suitability for any purpose of the file, information, or specification. You are solely responsible for the use of the file, information, and specifications.

|                          |                                          | UNIT   |
|--------------------------|------------------------------------------|--------|
| COMPONENT<br>DESCRIPTION | 5/8-11X9-1/2 HEX BOLT<br>A307 GALVANIZED | INCH   |
|                          |                                          | SHEET  |
|                          |                                          | 1 of 1 |
| PART NUMBER              | 201062C0950GA                            | SCALE  |
| MATERIAL                 | A 307                                    | 1.054  |