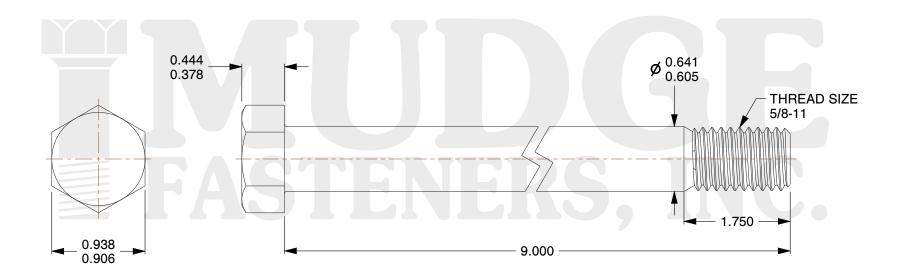

## Notes:

1. HEAD STYLE: HEX HEAD

2. SCREW TYPE: BOLT

3. STANDARD: ANSI B18.2.1

4. MATERIAL: A 307

5. FINISH: ZINC

@ www.mudgefasteners.com

This file and any associated information and specifications are provided for reference and evaluation purposes only and are subject to change without notice. Mudge Fasteners makes no representations, warranties, or guarantees as to the appropriateness, accuracy, completeness, or suitability for any purpose of the file, information, or specification. You are solely responsible for the use of the file, information, and specifications.

|                          |                                | UNIT   |
|--------------------------|--------------------------------|--------|
| COMPONENT<br>DESCRIPTION | 5/8-11X9 HEX BOLT<br>A307 ZINC | INCH   |
|                          |                                | SHEET  |
|                          |                                | 1 of 1 |
| PART NUMBER              | 201062C0900ZC                  | SCALE  |
| MATERIAL                 | A 307                          | 1.054  |