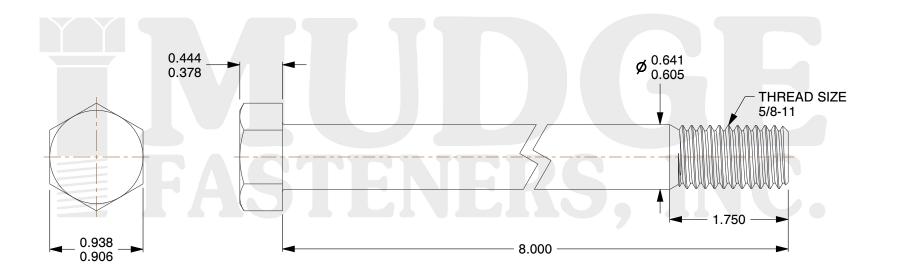

## Notes:

1. HEAD STYLE: HEX HEAD

2. SCREW TYPE: BOLT

3. STANDARD: ANSI B18.2.1

4. MATERIAL: 316 STAINLESS STEEL

@ www.mudgefasteners.com

This file and any associated information and specifications are provided for reference and evaluation purposes only and are subject to change without notice. Mudge Fasteners makes no representations, warranties, or guarantees as to the appropriateness, accuracy, completeness, or suitability for any purpose of the file, information, or specification. You are solely responsible for the use of the file, information, and specifications.

|                          |                                    | UNIT   |
|--------------------------|------------------------------------|--------|
| COMPONENT<br>DESCRIPTION | 5/8-11X8 HEX BOLT<br>316 STAINLESS | INCH   |
|                          |                                    | SHEET  |
|                          |                                    | 1 of 1 |
| PART NUMBER              | 201062C0800SS316                   | SCALE  |
| MATERIAL                 | 316 STAINLESS STEEL                | 1.054  |