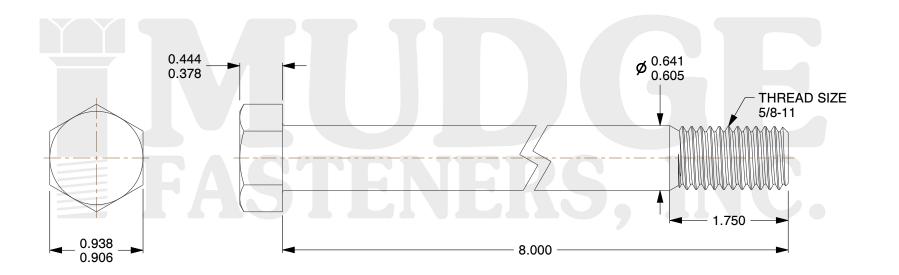

## Notes:

1. HEAD STYLE: HEX HEAD

2. SCREW TYPE: BOLT

3. STANDARD: ANSI B18.2.1

4. MATERIAL: 18-8 STAINLESS STEEL

@ www.mudgefasteners.com

This file and any associated information and specifications are provided for reference and evaluation purposes only and are subject to change without notice. Mudge Fasteners makes no representations, warranties, or guarantees as to the appropriateness, accuracy, completeness, or suitability for any purpose of the file, information, or specification. You are solely responsible for the use of the file, information, and specifications.

|                          |                                | UNIT   |
|--------------------------|--------------------------------|--------|
| COMPONENT<br>DESCRIPTION | 5/8-11X8 HEX BOLT<br>STAINLESS | INCH   |
|                          |                                | SHEET  |
|                          |                                | 1 of 1 |
| PART NUMBER              | 201062C0800SS                  | SCALE  |
| MATERIAL                 | 18-8 STAINLESS STEEL           | 1.054  |