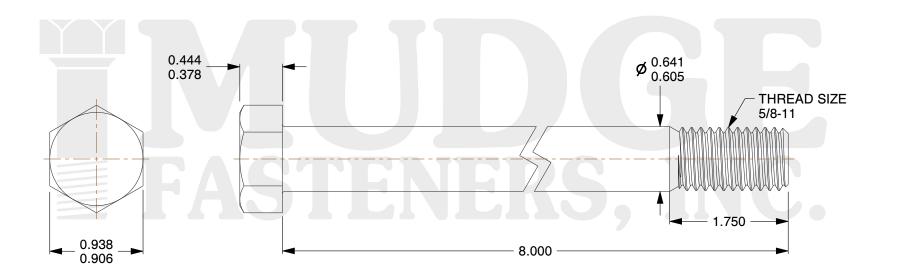

## Notes:

1. HEAD STYLE: HEX HEAD

2. SCREW TYPE: BOLT

3. STANDARD: ANSI B18.2.1

4. MATERIAL: A 307

5. FINISH: PLAIN

@ www.mudgefasteners.com

This file and any associated information and specifications are provided for reference and evaluation purposes only and are subject to change without notice. Mudge Fasteners makes no representations, warranties, or guarantees as to the appropriateness, accuracy, completeness, or suitability for any purpose of the file, information, or specification. You are solely responsible for the use of the file, information, and specifications.

|                          |                            | UNIT   |
|--------------------------|----------------------------|--------|
| COMPONENT<br>DESCRIPTION | 5/8-11X8 HEX BOLT<br>PLAIN | INCH   |
|                          |                            | SHEET  |
|                          |                            | 1 of 1 |
| PART NUMBER              | 201062C0800PN              | SCALE  |
| MATERIAL                 | A 307                      | 1.054  |