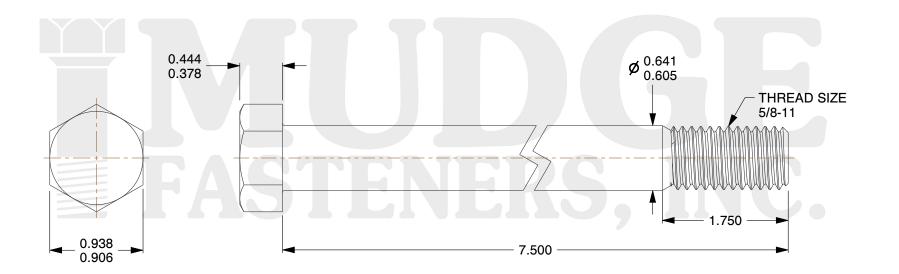

## Notes:

1. HEAD STYLE: HEX HEAD

2. SCREW TYPE: BOLT

3. STANDARD: ANSI B18.2.1

4. MATERIAL: 18-8 STAINLESS STEEL

@ www.mudgefasteners.com

This file and any associated information and specifications are provided for reference and evaluation purposes only and are subject to change without notice. Mudge Fasteners makes no representations, warranties, or guarantees as to the appropriateness, accuracy, completeness, or suitability for any purpose of the file, information, or specification. You are solely responsible for the use of the file, information, and specifications.

|                          |                                          | UNIT   |
|--------------------------|------------------------------------------|--------|
| COMPONENT<br>DESCRIPTION | 5/8-11X7-1/2 HEX BOLT<br>STAINLESS STEEL | INCH   |
|                          |                                          | SHEET  |
|                          |                                          | 1 of 1 |
| PART NUMBER              | 201062C0750SS                            | SCALE  |
| MATERIAL                 | 18-8 STAINLESS STEEL                     | 1.054  |