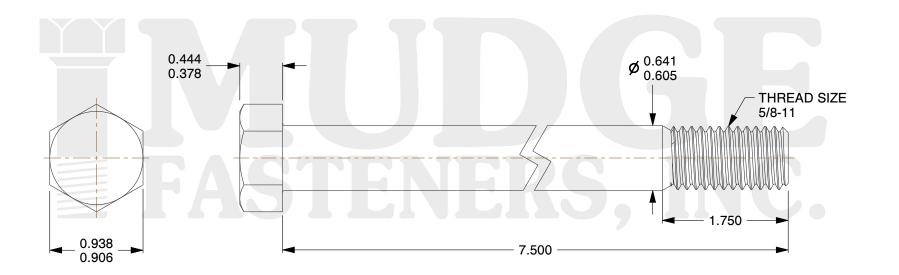

## Notes:

1. HEAD STYLE: HEX HEAD

2. SCREW TYPE: BOLT

3. STANDARD: ANSI B18.2.1

4. MATERIAL: A 307 5. FINISH: PLAIN

@ www.mudgefasteners.com

This file and any associated information and specifications are provided for reference and evaluation purposes only and are subject to change without notice. Mudge Fasteners makes no representations, warranties, or guarantees as to the appropriateness, accuracy, completeness, or suitability for any purpose of the file, information, or specification. You are solely responsible for the use of the file, information, and specifications.

|                          |                                     | UNIT   |
|--------------------------|-------------------------------------|--------|
| COMPONENT<br>DESCRIPTION | 5/8-11X7-1/2 HEX BOLT<br>A307 PLAIN | INCH   |
|                          |                                     | SHEET  |
|                          |                                     | 1 of 1 |
| PART NUMBER              | 201062C0750PN                       | SCALE  |
| MATERIAL                 | A 307                               | 1.054  |