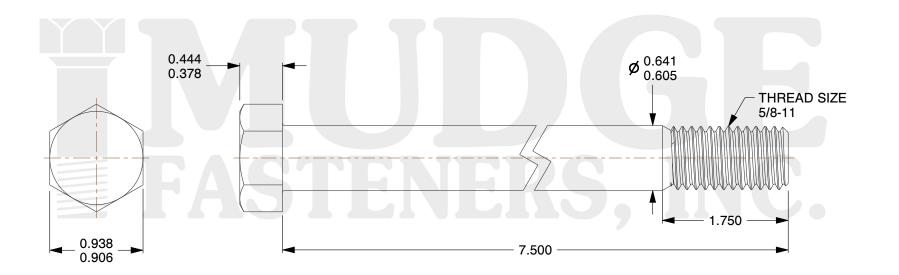

## Notes:

1. HEAD STYLE: HEX HEAD

2. SCREW TYPE: BOLT

3. STANDARD: ANSI B18.2.1

4. MATERIAL: A 307

5. FINISH: GALVANIZED

@ www.mudgefasteners.com

This file and any associated information and specifications are provided for reference and evaluation purposes only and are subject to change without notice. Mudge Fasteners makes no representations, warranties, or guarantees as to the appropriateness, accuracy, completeness, or suitability for any purpose of the file, information, or specification. You are solely responsible for the use of the file, information, and specifications.

|                          |                                          | UNIT   |
|--------------------------|------------------------------------------|--------|
| COMPONENT<br>DESCRIPTION | 5/8-11X7-1/2 HEX BOLT<br>A307 GALVANIZED | INCH   |
|                          |                                          | SHEET  |
|                          |                                          | 1 of 1 |
| PART NUMBER              | 201062C0750GA                            | SCALE  |
| MATERIAL                 | A 307                                    | 1.054  |