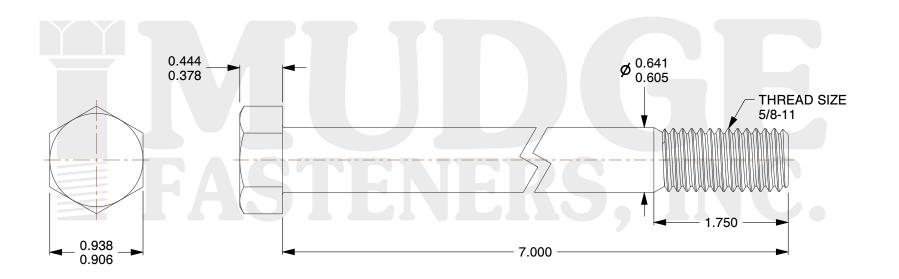

## Notes:

1. HEAD STYLE: HEX HEAD

2. SCREW TYPE: BOLT

3. STANDARD: ANSI B18.2.1

4. MATERIAL: A 307

5. FINISH: ZINC

8 www.mudgefasteners.com

This file and any associated information and specifications are provided for reference and evaluation purposes only and are subject to change without notice. Mudge Fasteners makes no representations, warranties, or guarantees as to the appropriateness, accuracy, completeness, or suitability for any purpose of the file, information, or specification. You are solely responsible for the use of the file, information, and specifications.

|                          |                                | UNIT   |
|--------------------------|--------------------------------|--------|
| COMPONENT<br>DESCRIPTION | 5/8-11X7 HEX BOLT<br>A307 ZINC | INCH   |
|                          |                                | SHEET  |
|                          |                                | 1 of 1 |
| PART NUMBER              | 201062C0700ZC                  | SCALE  |
| MATERIAL                 | A 307                          | 1.054  |