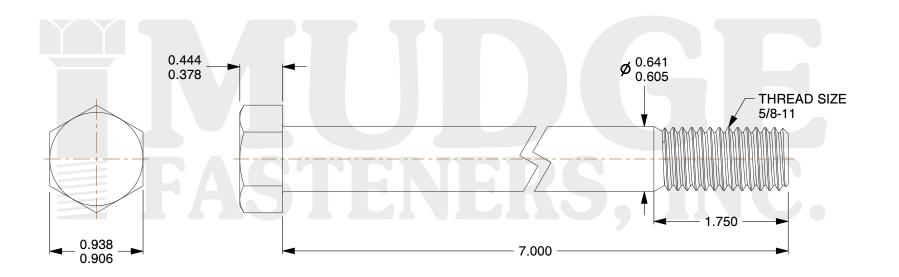

## Notes:

1. HEAD STYLE: HEX HEAD

2. SCREW TYPE: BOLT

3. STANDARD: ANSI B18.2.1

4. MATERIAL: A 307 5. FINISH: PLAIN

8 www.mudgefasteners.com

This file and any associated information and specifications are provided for reference and evaluation purposes only and are subject to change without notice. Mudge Fasteners makes no representations, warranties, or guarantees as to the appropriateness, accuracy, completeness, or suitability for any purpose of the file, information, or specification. You are solely responsible for the use of the file, information, and specifications.

|                          |                                 | UNIT   |
|--------------------------|---------------------------------|--------|
| COMPONENT<br>DESCRIPTION | 5/8-11X7 HEX BOLT<br>A307 PLAIN | INCH   |
|                          |                                 | SHEET  |
|                          |                                 | 1 of 1 |
| PART NUMBER              | 201062C0700PN                   | SCALE  |
| MATERIAL                 | A 307                           | 1.054  |