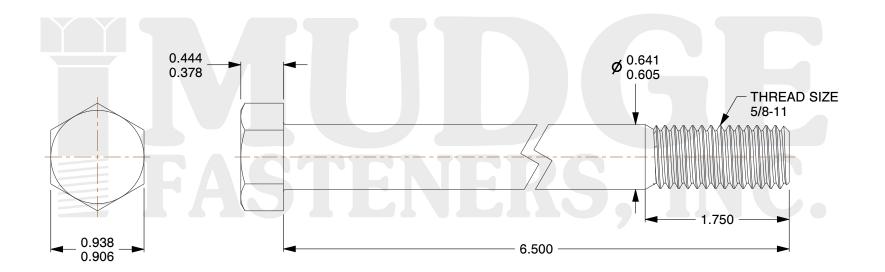

## Notes:

1. HEAD STYLE: HEX HEAD

2. SCREW TYPE: BOLT

3. STANDARD: ANSI B18.2.1

4. MATERIAL: 18-8 STAINLESS STEEL

@ www.mudgefasteners.com

This file and any associated information and specifications are provided for reference and evaluation purposes only and are subject to change without notice. Mudge Fasteners makes no representations, warranties, or guarantees as to the appropriateness, accuracy, completeness, or suitability for any purpose of the file, information, or specification. You are solely responsible for the use of the file, information, and specifications.

| COMPONENT<br>DESCRIPTION | 5/8-11X6-1/2 HEX BOLT<br>STAINLESS STEEL | UNIT   |
|--------------------------|------------------------------------------|--------|
|                          |                                          | INCH   |
|                          |                                          | SHEET  |
|                          |                                          | 1 of 1 |
| PART NUMBER              | 201062C0650SS                            | SCALE  |
| MATERIAL                 | 18-8 STAINLESS STEEL                     | 1.054  |