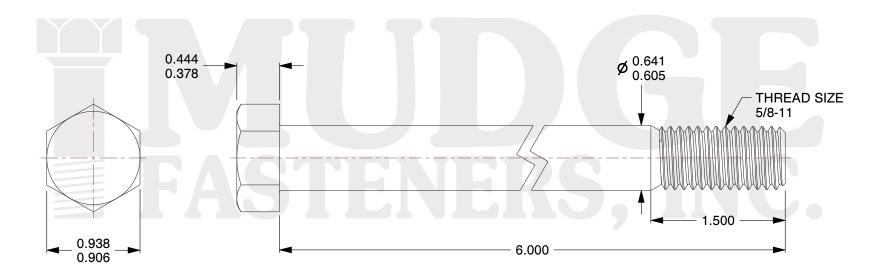

## Notes:

1. HEAD STYLE: HEX HEAD

2. SCREW TYPE: BOLT

3. STANDARD: ANSI B18.2.1

4. MATERIAL: 18-8 STAINLESS STEEL

@ www.mudgefasteners.com

This file and any associated information and specifications are provided for reference and evaluation purposes only and are subject to change without notice. Mudge Fasteners makes no representations, warranties, or guarantees as to the appropriateness, accuracy, completeness, or suitability for any purpose of the file, information, or specification. You are solely responsible for the use of the file, information, and specifications.

|                          |                                      | UNIT   |
|--------------------------|--------------------------------------|--------|
| COMPONENT<br>DESCRIPTION | 5/8-11X6 HEX BOLT<br>STAINLESS STEEL | INCH   |
|                          |                                      | SHEET  |
|                          |                                      | 1 of 1 |
| PART NUMBER              | 201062C0600SS                        | SCALE  |
| MATERIAL                 | 18-8 STAINLESS STEEL                 | 1.054  |