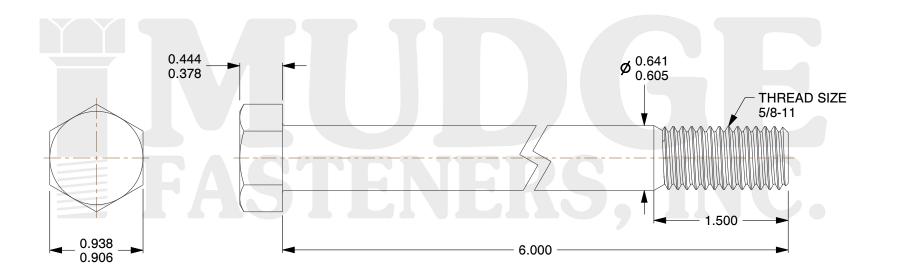

## Notes:

1. HEAD STYLE: HEX HEAD

2. SCREW TYPE: BOLT

3. STANDARD: ANSI B18.2.1

4. MATERIAL: A 307

5. FINISH: GALVANIZED

@www.mudgefasteners.com

This file and any associated information and specifications are provided for reference and evaluation purposes only and are subject to change without notice. Mudge Fasteners makes no representations, warranties, or guarantees as to the appropriateness, accuracy, completeness, or suitability for any purpose of the file, information, or specification. You are solely responsible for the use of the file, information, and specifications.

| COMPONENT<br>DESCRIPTION | 5/8-11X6 HEX BOLT<br>A307 GALVANIZED | UNIT   |
|--------------------------|--------------------------------------|--------|
|                          |                                      | INCH   |
|                          |                                      | SHEET  |
|                          |                                      | 1 of 1 |
| PART NUMBER              | 201062C0600GA                        | SCALE  |
| MATERIAL                 | A 307                                | 1.054  |