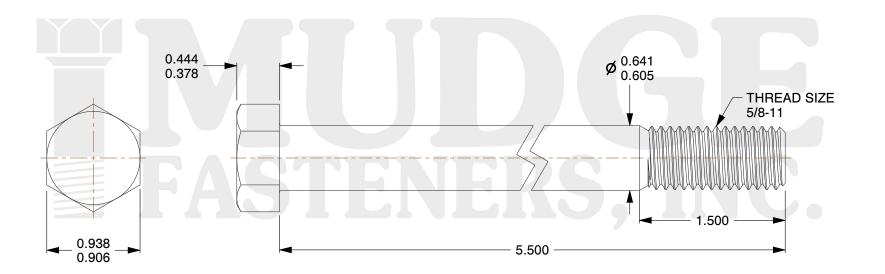

## Notes:

1. HEAD STYLE: HEX HEAD

2. SCREW TYPE: BOLT

3. STANDARD: ANSI B18.2.1

4. MATERIAL: 18-8 STAINLESS STEEL

@ www.mudgefasteners.com

This file and any associated information and specifications are provided for reference and evaluation purposes only and are subject to change without notice. Mudge Fasteners makes no representations, warranties, or guarantees as to the appropriateness, accuracy, completeness, or suitability for any purpose of the file, information, or specification. You are solely responsible for the use of the file, information, and specifications.

| COMPONENT<br>DESCRIPTION | 5/8-11X5-1/2 HEX BOLT<br>STAINLESS STEEL | UNIT   |
|--------------------------|------------------------------------------|--------|
|                          |                                          | INCH   |
|                          |                                          | SHEET  |
|                          |                                          | 1 of 1 |
| PART NUMBER              | 201062C0550SS                            | SCALE  |
| MATERIAL                 | 18-8 STAINLESS STEEL                     | 1.054  |