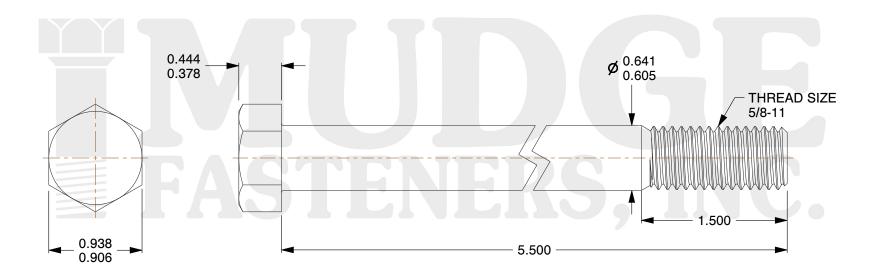

## Notes:

1. HEAD STYLE: HEX HEAD

2. SCREW TYPE: BOLT

3. STANDARD: ANSI B18.2.1

4. MATERIAL: A 307

5. FINISH: GALVANIZED

@ www.mudgefasteners.com

This file and any associated information and specifications are provided for reference and evaluation purposes only and are subject to change without notice. Mudge Fasteners makes no representations, warranties, or guarantees as to the appropriateness, accuracy, completeness, or suitability for any purpose of the file, information, or specification. You are solely responsible for the use of the file, information, and specifications.

|                          |                                          | UNIT   |
|--------------------------|------------------------------------------|--------|
| COMPONENT<br>DESCRIPTION | 5/8-11X5-1/2 HEX BOLT<br>A307 GALVANIZED | INCH   |
|                          |                                          | SHEET  |
|                          |                                          | 1 of 1 |
| PART NUMBER              | 201062C0550GA                            | SCALE  |
| MATERIAL                 | A 307                                    | 1.054  |