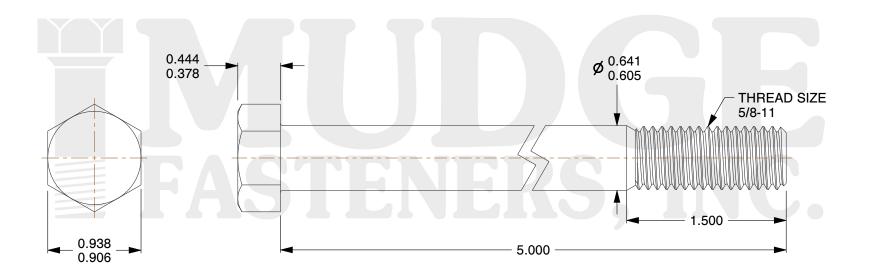

## Notes:

1. HEAD STYLE: HEX HEAD

2. SCREW TYPE: BOLT

3. STANDARD: ANSI B18.2.1

4. MATERIAL: A 307

5. FINISH: ZINC

@ www.mudgefasteners.com

This file and any associated information and specifications are provided for reference and evaluation purposes only and are subject to change without notice. Mudge Fasteners makes no representations, warranties, or guarantees as to the appropriateness, accuracy, completeness, or suitability for any purpose of the file, information, or specification. You are solely responsible for the use of the file, information, and specifications.

|                          |                                | UNIT   |
|--------------------------|--------------------------------|--------|
| COMPONENT<br>DESCRIPTION | 5/8-11X5 HEX BOLT<br>A307 ZINC | INCH   |
|                          |                                | SHEET  |
|                          |                                | 1 of 1 |
| PART NUMBER              | 201062C0500ZC                  | SCALE  |
| MATERIAL                 | A 307                          | 1.054  |