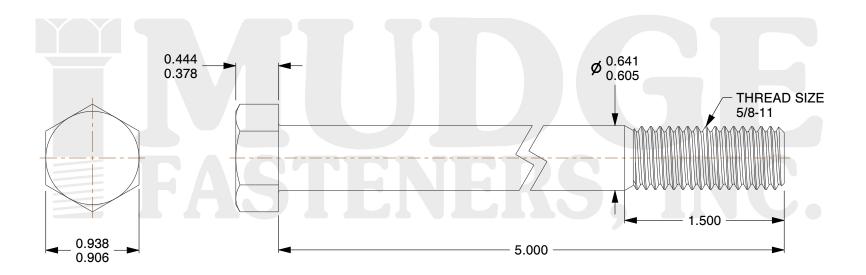

## Notes:

1. HEAD STYLE: HEX HEAD

2. SCREW TYPE: BOLT

3. STANDARD: ANSI B18.2.1

4. MATERIAL: 18-8 STAINLESS STEEL

5. FINISH: BLACK OXIDE

@ www.mudgefasteners.com

This file and any associated information and specifications are provided for reference and evaluation purposes only and are subject to change without notice. Mudge Fasteners makes no representations, warranties, or guarantees as to the appropriateness, accuracy, completeness, or suitability for any purpose of the file, information, or specification. You are solely responsible for the use of the file, information, and specifications.

|                          |                                                   | UNIT   |
|--------------------------|---------------------------------------------------|--------|
| COMPONENT<br>DESCRIPTION | 5/8-11X5 HEX BOLT<br>STAINLESS STEEL, BLACK OXIDE | INCH   |
|                          |                                                   | SHEET  |
|                          |                                                   | 1 of 1 |
| PART NUMBER              | 201062C0500SSBO                                   | SCALE  |
| MATERIAL                 | 18-8 STAINLESS STEEL                              | 1.054  |