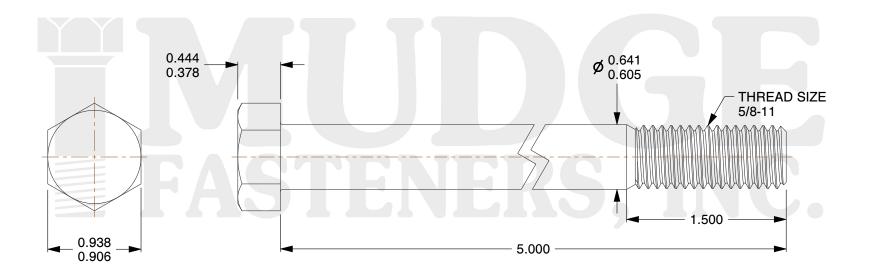

## Notes:

1. HEAD STYLE: HEX HEAD

2. SCREW TYPE: BOLT

3. STANDARD: ANSI B18.2.1

4. MATERIAL: 316 STAINLESS STEEL

@ www.mudgefasteners.com

This file and any associated information and specifications are provided for reference and evaluation purposes only and are subject to change without notice. Mudge Fasteners makes no representations, warranties, or guarantees as to the appropriateness, accuracy, completeness, or suitability for any purpose of the file, information, or specification. You are solely responsible for the use of the file, information, and specifications.

| COMPONENT<br>DESCRIPTION | 5/8-11X5 HEX BOLT<br>316 STAINLESS STEEL | UNIT   |
|--------------------------|------------------------------------------|--------|
|                          |                                          | INCH   |
|                          |                                          | SHEET  |
|                          |                                          | 1 of 1 |
| PART NUMBER              | 201062C0500SS316                         | SCALE  |
| MATERIAL                 | 316 STAINLESS STEEL                      | 1.054  |