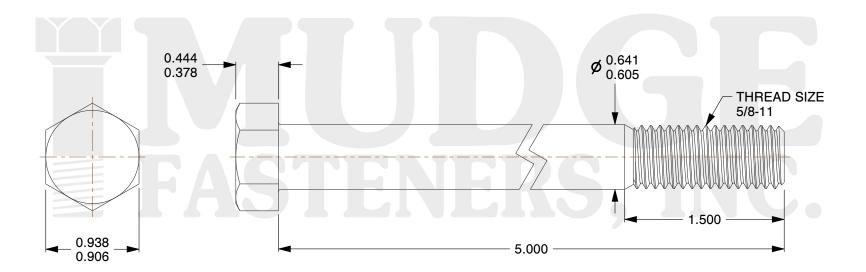

## Notes:

1. HEAD STYLE: HEX HEAD

2. SCREW TYPE: BOLT

3. STANDARD: ANSI B18.2.1

4. MATERIAL: 18-8 STAINLESS STEEL

@ www.mudgefasteners.com

This file and any associated information and specifications are provided for reference and evaluation purposes only and are subject to change without notice. Mudge Fasteners makes no representations, warranties, or guarantees as to the appropriateness, accuracy, completeness, or suitability for any purpose of the file, information, or specification. You are solely responsible for the use of the file, information, and specifications.

| COMPONENT<br>DESCRIPTION | 5/8-11X5 HEX BOLT<br>STAINLESS STEEL | UNIT   |
|--------------------------|--------------------------------------|--------|
|                          |                                      | INCH   |
|                          |                                      | SHEET  |
|                          |                                      | 1 of 1 |
| PART NUMBER              | 201062C0500SS                        | SCALE  |
| MATERIAL                 | 18-8 STAINLESS STEEL                 | 1.054  |