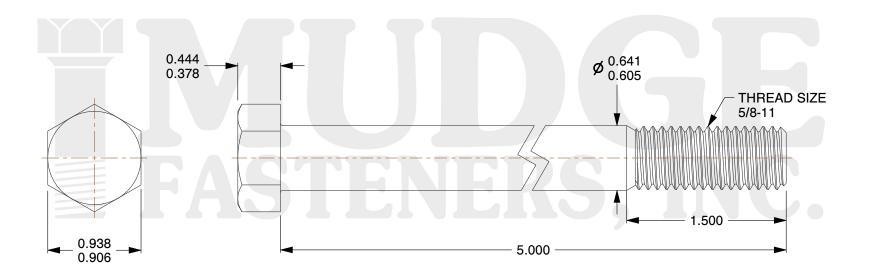

## Notes:

1. HEAD STYLE: HEX HEAD

2. SCREW TYPE: BOLT

3. STANDARD: ANSI B18.2.1

4. MATERIAL: A 307 5. FINISH: PLAIN

@www.mudgefasteners.com

This file and any associated information and specifications are provided for reference and evaluation purposes only and are subject to change without notice. Mudge Fasteners makes no representations, warranties, or guarantees as to the appropriateness, accuracy, completeness, or suitability for any purpose of the file, information, or specification. You are solely responsible for the use of the file, information, and specifications.

|                          |                                 | UNIT   |
|--------------------------|---------------------------------|--------|
| COMPONENT<br>DESCRIPTION | 5/8-11X5 HEX BOLT<br>A307 PLAIN | INCH   |
|                          |                                 | SHEET  |
|                          |                                 | 1 of 1 |
| PART NUMBER              | 201062C0500PN                   | SCALE  |
| MATERIAL                 | A 307                           | 1.054  |