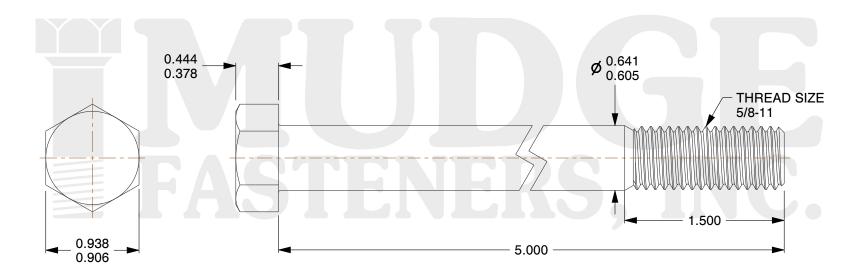

## Notes:

1. HEAD STYLE: HEX HEAD

2. SCREW TYPE: BOLT

3. STANDARD: ANSI B18.2.1

4. MATERIAL: A 307

5. FINISH: GALVANIZED

g www.mudgefasteners.com

This file and any associated information and specifications are provided for reference and evaluation purposes only and are subject to change without notice. Mudge Fasteners makes no representations, warranties, or guarantees as to the appropriateness, accuracy, completeness, or suitability for any purpose of the file, information, or specification. You are solely responsible for the use of the file, information, and specifications.

|                          |                                      | UNIT   |
|--------------------------|--------------------------------------|--------|
| COMPONENT<br>DESCRIPTION | 5/8-11X5 HEX BOLT<br>A307 GALVANIZED | INCH   |
|                          |                                      | SHEET  |
|                          |                                      | 1 of 1 |
| PART NUMBER              | 201062C0500GA                        | SCALE  |
| MATERIAL                 | A 307                                | 1.054  |