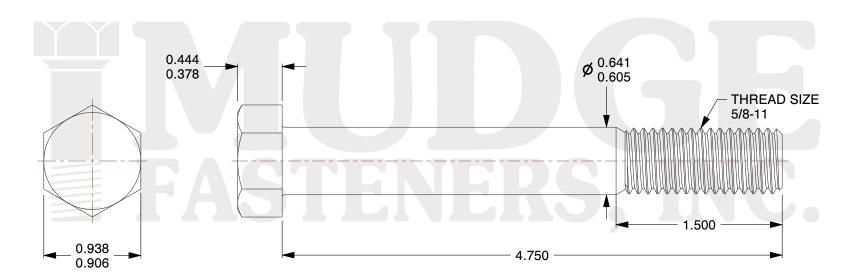

## Notes:

1. HEAD STYLE: HEX HEAD

2. SCREW TYPE: BOLT

3. STANDARD: ANSI B18.2.1

4. MATERIAL: A 307

5. FINISH: ZINC

8 www.mudgefasteners.com

This file and any associated information and specifications are provided for reference and evaluation purposes only and are subject to change without notice. Mudge Fasteners makes no representations, warranties, or guarantees as to the appropriateness, accuracy, completeness, or suitability for any purpose of the file, information, or specification. You are solely responsible for the use of the file, information, and specifications.

|                          |                                    | UNIT   |
|--------------------------|------------------------------------|--------|
| COMPONENT<br>DESCRIPTION | 5/8-11X4-3/4 HEX BOLT<br>A307 ZINC | INCH   |
|                          |                                    | SHEET  |
|                          |                                    | 1 of 1 |
| PART NUMBER              | 201062C0475ZC                      | SCALE  |
| MATERIAL                 | A 307                              | 1.097  |