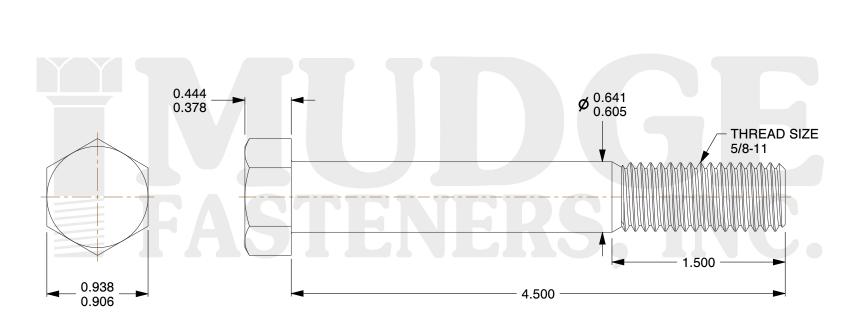

## Notes :

- 1. HEAD STYLE: HEX HEAD
- 2. SCREW TYPE: BOLT
- 3. STANDARD: ANSI B18.2.1
- 4. MATERIAL: 18-8 STAINLESS STEEL
- 5. FINISH: BLACK OXIDE

| FASTENERS, INC.          | This file and any associated information and specifications are<br>provided for reference and evaluation purposes only and are<br>subject to change without notice. Mudge Fasteners makes no<br>representations, warranties, or guarantees as to the<br>appropriateness, accuracy, completeness, or suitability for any | This drawing is the property of<br>Mudge Fasteners. It contains<br>confidential proprietary<br>information that is Mudge<br>Fasteners property. Do not<br>disclose to or duplicate for<br>others except as authorized by<br>Mudge Fasteners. | COMPONENT<br>DESCRIPTION | 5/8-11X4-1/2 HEX BOLT<br>STAINLESS STEEL, BLACK OXIDE | UNIT<br>INCH<br>SHEET<br>1 of 1 |
|--------------------------|-------------------------------------------------------------------------------------------------------------------------------------------------------------------------------------------------------------------------------------------------------------------------------------------------------------------------|----------------------------------------------------------------------------------------------------------------------------------------------------------------------------------------------------------------------------------------------|--------------------------|-------------------------------------------------------|---------------------------------|
|                          | v.mudgefasteners.com                                                                                                                                                                                                                                                                                                    |                                                                                                                                                                                                                                              | PART NUMBER              | 201062C0450SSBO                                       | SCALE                           |
| & www.mudgefasteners.com |                                                                                                                                                                                                                                                                                                                         |                                                                                                                                                                                                                                              | MATERIAL                 | 18-8 STAINLESS STEEL                                  | 1.143                           |