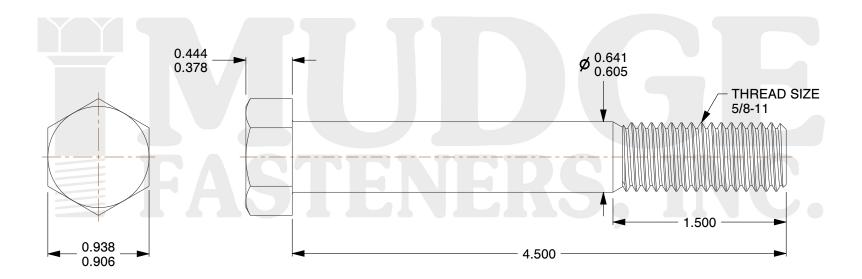

## Notes:

1. HEAD STYLE: HEX HEAD

2. SCREW TYPE: BOLT

3. STANDARD: ANSI B18.2.1

4. MATERIAL: 18-8 STAINLESS STEEL

@ www.mudgefasteners.com

This file and any associated information and specifications are provided for reference and evaluation purposes only and are subject to change without notice. Mudge Fasteners makes no representations, warranties, or guarantees as to the appropriateness, accuracy, completeness, or suitability for any purpose of the file, information, or specification. You are solely responsible for the use of the file, information, and specifications.

|                          |                                          | UNIT   |
|--------------------------|------------------------------------------|--------|
| COMPONENT<br>DESCRIPTION | 5/8-11X4-1/2 HEX BOLT<br>STAINLESS STEEL | INCH   |
|                          |                                          | SHEET  |
|                          |                                          | 1 of 1 |
| PART NUMBER              | 201062C0450SS                            | SCALE  |
| MATERIAL                 | 18-8 STAINLESS STEEL                     | 1.143  |