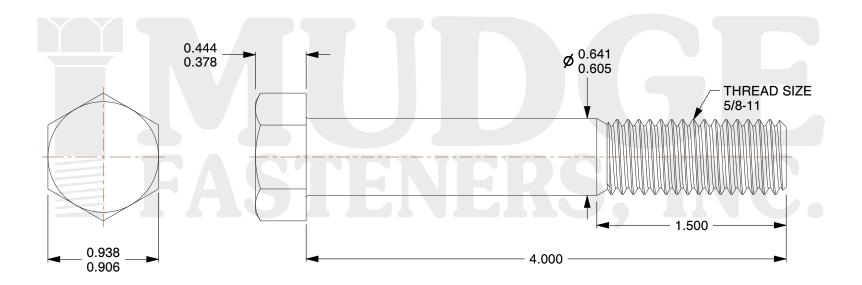

## Notes:

1. HEAD STYLE: HEX HEAD

2. SCREW TYPE: BOLT

3. STANDARD: ANSI B18.2.1

4. MATERIAL: A 307

8 www.mudgefasteners.com

This file and any associated information and specifications are provided for reference and evaluation purposes only and are subject to change without notice. Mudge Fasteners makes no representations, warranties, or guarantees as to the appropriateness, accuracy, completeness, or suitability for any purpose of the file, information, or specification. You are solely responsible for the use of the file, information, and specifications.

|                          |                                | UNIT   |
|--------------------------|--------------------------------|--------|
| COMPONENT<br>DESCRIPTION | 5/8-11X4 HEX BOLT<br>A307 ZINC | INCH   |
|                          |                                | SHEET  |
|                          |                                | 1 of 1 |
| PART NUMBER              | 201062C0400ZC                  | SCALE  |
| MATERIAL                 | A 307                          | 1.250  |