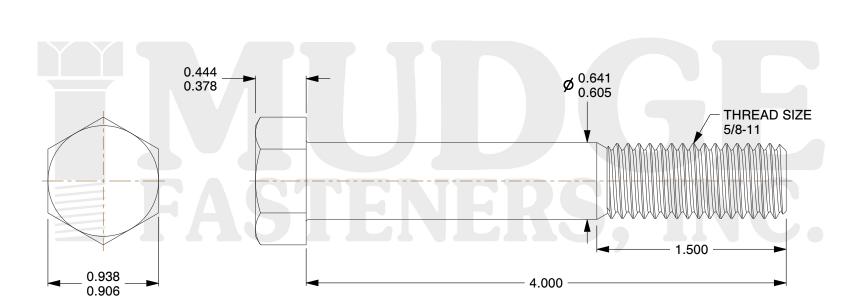

## Notes :

- 1. HEAD STYLE: HEX HEAD
- 2. SCREW TYPE: BOLT
- 3. STANDARD: ANSI B18.2.1
- 4. MATERIAL: 18-8 STAINLESS STEEL
- 5. FINISH: ZINC

| FASTENERS, INC.          | This file and any associated information and specifications are<br>provided for reference and evaluation purposes only and are<br>subject to change without notice. Mudge Fasteners makes no<br>representations, warranties, or guarantees as to the<br>appropriateness, accuracy, completeness, or suitability for any<br>purpose of the file, information, or specification. You are | This drawing is the property of<br>Mudge Fasteners. It contains<br>confidential proprietary<br>information that is Mudge<br>Fasteners property. Do not<br>disclose to or duplicate for<br>others except as authorized by<br>Mudge Fasteners. | COMPONENT<br>DESCRIPTION | 5/8-11X4 HEX BOLT<br>STAINLESS STEEL ZINC PLATED | UNIT<br>INCH<br>SHEET<br>1 of 1 |
|--------------------------|----------------------------------------------------------------------------------------------------------------------------------------------------------------------------------------------------------------------------------------------------------------------------------------------------------------------------------------------------------------------------------------|----------------------------------------------------------------------------------------------------------------------------------------------------------------------------------------------------------------------------------------------|--------------------------|--------------------------------------------------|---------------------------------|
|                          | solely responsible for the use of the file, information, and                                                                                                                                                                                                                                                                                                                           |                                                                                                                                                                                                                                              | PART NUMBER              | 201062C0400SSZC                                  | SCALE                           |
| 8 www.mudgefasteners.com |                                                                                                                                                                                                                                                                                                                                                                                        |                                                                                                                                                                                                                                              | MATERIAL                 | 18-8 STAINLESS STEEL                             | 1.250                           |